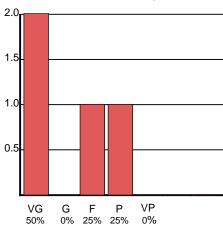

 $\ensuremath{\mathtt{3}}$  - In terms of helping me learn the subject matter, the teaching methods are

Number of answers: 4 - Mean: 3,75 - Median: 4,00 - Participation: 8%

5 - Materials used in the course (including books, visuals, readings, etc.)