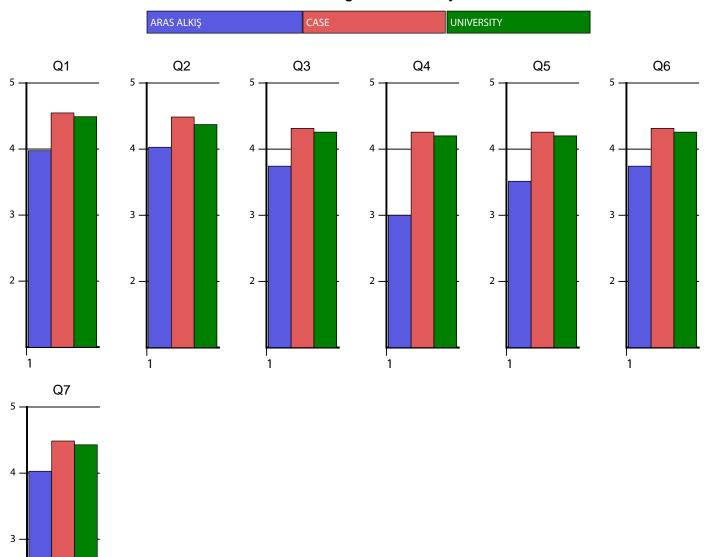

## Benchmark with College and University Benchmark

2 –

**Koc University Course-Instructor Survey** 

KUSIS ID - Name: 37540-ARAS ALKIŞ

College:CASE - Student Count:50

Course Code - Number : BUSA-499-03-BUSINESS ADMINISTRATN CAPSTONE Semester and Year :2241-Fall 2024 End T

VG: Very Good (5)

G: Good (4)

F: Fair (3)

P: Poor (2)

VP: Very Poor (1)

1 - Instructor's preparedness to teach an organized (content, structure,etc.) class is

Number of answers: 4 - Mean: 4,00 - Median: 4,00 - Participation: 8%

 $\ensuremath{\mathtt{3}}$  - In terms of helping me learn the subject matter, the teaching methods are

Number of answers: 4 - Mean: 3,75 - Median: 4,00 - Participation: 8%

5 - Materials used in the course (including books, visuals, readings, etc.)

Number of answers: 4 - Mean: 3,50 - Median: 3,50 - Participation: 8%

2 - Instructor's ability to explain the content effectively is

Number of answers: 4 - Mean: 4,00 - Median: 4,50 - Participation: 8%

4 - Methods used to measure learning (e.g., exams, papers, reports, projects, etc.) are

Number of answers: 4 - Mean: 3,00 - Median: 3,00 - Participation: 8%

6 - Overall, the course is

Number of answers: 4 - Mean: 3,75 - Median: 3,50 - Participation: 8%

Number of answers: 4 - Mean: 4,00 - Median: 4,50 - Participation: 8%