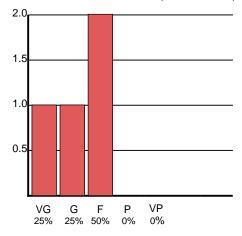

Number of answers: 4 - Mean: 3,50 - Median: 3,50 - Participation: 8%

2 - Instructor's ability to explain the content effectively is

Number of answers: 4 - Mean: 4,00 - Median: 4,50 - Participation: 8%

4 - Methods used to measure learning (e.g., exams, papers, reports, projects, etc.) are

Number of answers: 4 - Mean: 3,00 - Median: 3,00 - Participation: 8%

6 - Overall, the course is

Number of answers: 4 - Mean: 3,75 - Median: 3,50 - Participation: 8%

Number of answers: 4 - Mean: 4,00 - Median: 4,50 - Participation: 8%