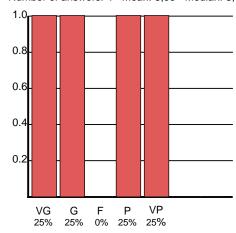

VG: Very Good (5)

G: Good (4)

F: Fair (3)

P: Poor (2)

VP: Very Poor (1)

1 - Instructor's preparedness to teach an organized (content, structure,etc.) class is

Number of answers: 4 - Mean: 4,00 - Median: 4,00 - Participation: 8%

 $\ensuremath{\mathtt{3}}$  - In terms of helping me learn the subject matter, the teaching methods are

Number of answers: 4 - Mean: 3,75 - Median: 4,00 - Participation: 8%

5 - Materials used in the course (including books, visuals, readings, etc.)

Number of answers: 4 - Mean: 3,50 - Median: 3,50 - Participation: 8%

2 - Instructor's ability to explain the content effectively is

Number of answers: 4 - Mean: 4,00 - Median: 4,50 - Participation: 8%

4 - Methods used to measure learning (e.g., exams, papers, reports, projects, etc.) are