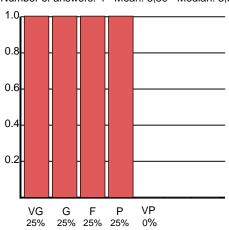

Number of answers: 4 - Mean: 3,50 - Median: 3,50 - Participation: 8%

2 - Instructor's ability to explain the content effectively is

Number of answers: 4 - Mean: 4,00 - Median: 4,50 - Participation: 8%

4 - Methods used to measure learning (e.g., exams, papers, reports, projects, etc.) are