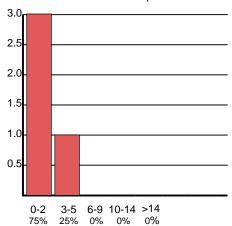

Which support mechanisms have you utilized so far? Please write all applicable mechanisms separated by commas (Office hours, PS, KOLT, etc.).

**Koc University Course-Instructor Survey Comments** 

KUSIS ID - Name: 37540-ARAS ALKIŞ