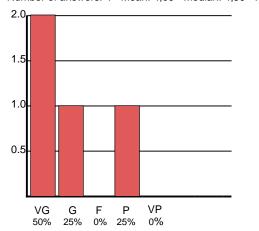

Number of answers: 4 - Mean: 3,00 - Median: 3,00 - Participation: 8%

6 - Overall, the course is

Number of answers: 4 - Mean: 3,75 - Median: 3,50 - Participation: 8%

Number of answers: 4 - Mean: 4,00 - Median: 4,50 - Participation: 8%