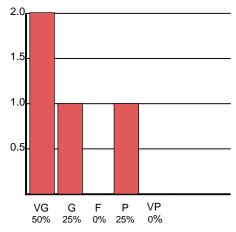

Number of answers: 4 - Mean: 3,00 - Median: 3,00 - Participation: 8%

6 - Overall, the course is

Number of answers: 4 - Mean: 3,75 - Median: 3,50 - Participation: 8%

Number of answers: 4 - Mean: 4,00 - Median: 4,50 - Participation: 8%