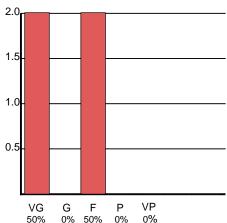

VG: Very Good (5)

G: Good (4)

F: Fair (3)

P: Poor (2)

VP: Very Poor (1)

1 - Instructor's preparedness to teach an organized (content, structure,etc.) class is

Number of answers: 4 - Mean: 4,00 - Median: 4,00 - Participation: 8%