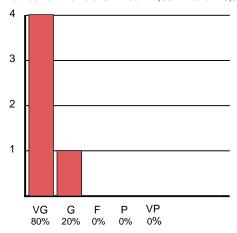

 $\ensuremath{\mathtt{3}}$  - In terms of helping me learn the subject matter, the teaching methods are

Number of answers: 5 - Mean: 4,80 - Median: 5,00 - Participation: 13%

5 - Materials used in the course (including books, visuals, readings, etc.) are