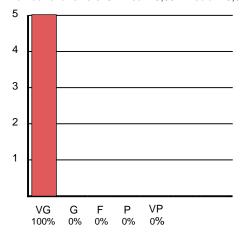

4 - Methods used to measure learning (e.g., exams, papers, reports, projects, etc.) are

Number of answers: 5 - Mean: 4,60 - Median: 5,00 - Participation: 13%

6 - Overall, the course is

Number of answers: 5 - Mean: 4,80 - Median: 5,00 - Participation: 13%

Number of answers: 5 - Mean: 4,80 - Median: 5,00 - Participation: 13%

Number of answers: 5 - Participation: 13%