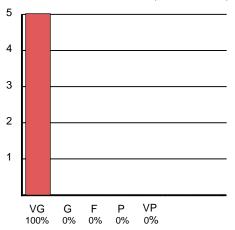

G: Good (4)

F: Fair (3)

P: Poor (2)

VP: Very Poor (1)

1 - Instructor's preparedness to teach an organized (content, structure,etc.) class is

Number of answers: 5 - Mean: 5,00 - Median: 5,00 - Participation: 13%

Number of answers: 5 - Mean: 4,80 - Median: 5,00 - Participation: 13%

2 - Instructor's ability to explain the content effectively is

Number of answers: 5 - Mean: 5,00 - Median: 5,00 - Participation: 13%