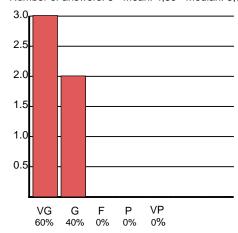

 $\ensuremath{\mathtt{3}}$  - In terms of helping me learn the subject matter, the teaching methods are

Number of answers: 5 - Mean: 4,80 - Median: 5,00 - Participation: 13%

5 - Materials used in the course (including books, visuals, readings, etc.) are