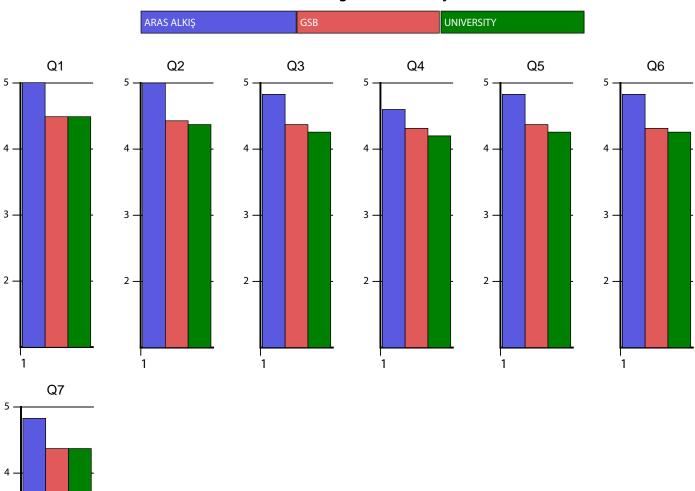

## Benchmark with College and University Benchmark

3 –

2 –

**Koc University Course-Instructor Survey** 

KUSIS ID - Name: 37540-ARAS ALKIŞ

College:GSB - Student Count:38

Course Code - Number : MKTG-551-01-ST MKTG