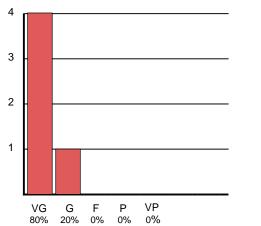

4 - Methods used to measure learning (e.g., exams, papers, reports, projects, etc.) are

Number of answers: 5 - Mean: 4,60 - Median: 5,00 - Participation: 13%

6 - Overall, the course is

Number of answers: 5 - Mean: 4,80 - Median: 5,00 - Participation: 13%