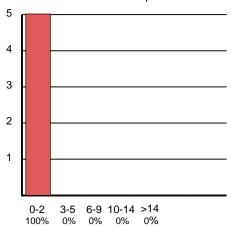

Semester and Year :2242-Spring 2025 End

Which support mechanisms have you utilized so far? Please write all applicable mechanisms separated by commas (Office hours, PS, KOLT, etc.).

-

**Koç University Course-Instructor Survey Comments** 