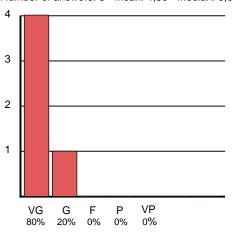

4 - Methods used to measure learning (e.g., exams, papers, reports, projects, etc.) are

Number of answers: 5 - Mean: 4,60 - Median: 5,00 - Participation: 13%

6 - Overall, the course is

Number of answers: 5 - Mean: 4,80 - Median: 5,00 - Participation: 13%