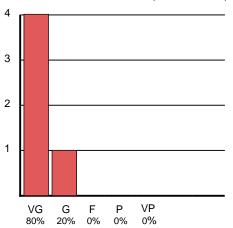

G: Good (4)

F: Fair (3)

P: Poor (2)

VP: Very Poor (1)

1 - Instructor's preparedness to teach an organized (content, structure,etc.) class is

Number of answers: 5 - Mean: 5,00 - Median: 5,00 - Participation: 13%

Number of answers: 5 - Mean: 4,80 - Median: 5,00 - Participation: 13%

2 - Instructor's ability to explain the content effectively is

Number of answers: 5 - Mean: 5,00 - Median: 5,00 - Participation: 13%